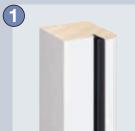

# Steel door leaf with timber frame as an entrance door

### **Timber frame**

Select this inexpensive entrance door variant: A timber frame provides good thermal insulation and the surface is painted to match the door leaf.