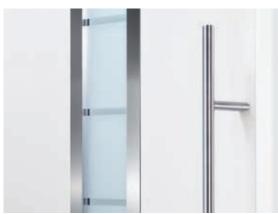

A beautifully-shaped, standard 38-2 exterior handle optimally blends in with the aluminium door styles.

The door can be adjusted precisely, making it easy to open and close, with elegant, three-way adjustable hinges in the door colour.

As standard, the exterior of the door is equipped with an stainless steel handle 14-2: a perfect combination in terms of shape and material.

The door can be adjusted precisely, making it easy to open and close, with streamlined, three-way adjustable hinges.