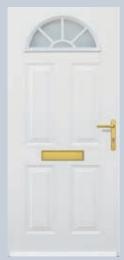

### Long-lasting brand quality

Hörmann steel ThermoPro doors are hot galvanised, corrosion-resistant, and come with a high-quality polyester primer-coating.

**TPS 100** With 6 panels.

### TPS 200

With 4 panels.

Double pane insulated glass, cathedral glass with small hammered finish and clear single-pane safety glass with surface-mounted rails.

### TPS 210

With 4 panels.

Double pane insulated glass, cathedral glass with small hammered finish and clear single-pane safety glass with brass rails on the inside.

Cathedral glazing made of double insulated glazing (24 mm) offers high thermal insulation. A harmonious and classic panel look can be attained along with the "Profistyle" plastic glazing frame.