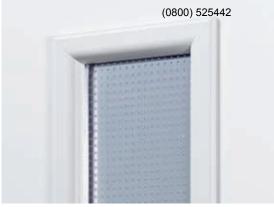

### The best sealing possible

Double seals on all four sides with additional corner seals near the bottom provide extra protection against bad weather. Heat loss is kept to a minimum.

High thermal insulation thanks to a door leaf that is 46 mm thick and infilled with CFC-free PU rigid foam.

A double seal with additional brush seal at the bottom protects against bad weather.

Standard 5-point locking gives you a feeling of security.