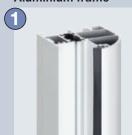

# Steel or aluminium door leaf with aluminium frame as an entrance door

### **Aluminium frame**

This choice provides you with the best thermal insulation for your entrance door. In addition, an aluminium frame with thermal break and roundstyle design gives

your door an extremely exclusive appearance.