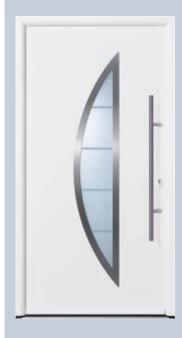

### **TPS 020**

With continuous glazing.

Double pane insulated glass,

Mastercarré and clear laminated safety glass.

### **TPS 030**

With 4 glazing squares.

Double pane insulated glass,

Mastercarré and clear laminated
safety glass.

Mastercarré glazing with double insulated glazing (24 mm) offers high thermal insulation. A modern, harmonious door appearance is created with a round-style plastic glazing frame.