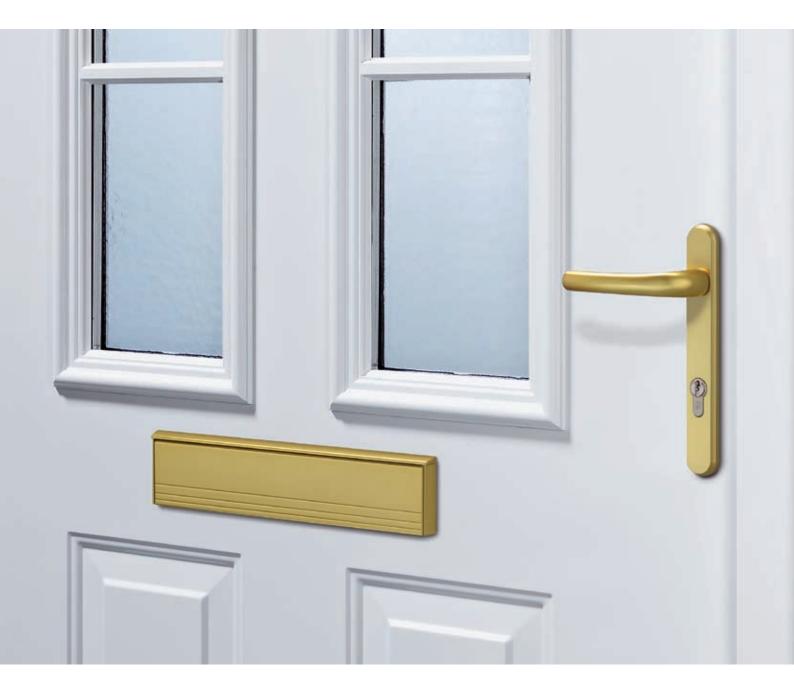

## A beautiful handle and letter slot accents the door

### Select your desired handle

Letter plate (shown in silver)

Letter plate (shown in gold)