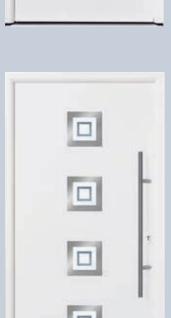

### **TPA** 800

With 4 glazing squares.

Triple pane insulated glass, sand-blasted with clear squares and with clear laminated safety glass.

### **TPA** 900

With rounded glazing.

Triple pane insulated glass, sand-blasted with clear horizontal stripes and clear laminated safety glass

Triple pane insulated glass (46 mm) provides an excellent thermal insulation value of 1.1 W/m $^2$  K (k-value). A flush-fitting appearance on the interior and exterior, as well as a stainless steel glazing frame, underscore the door's overall harmonious appearance.