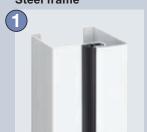

# Steel door leaf with steel frame as a side entrance door

### Steel frame

The robust steel frame is an inexpensive solution for side entrances that do not require high thermal insulation.