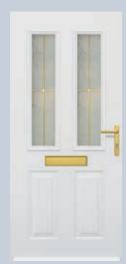

## Modern design: Aluminium styles

With exclusive details

Our ThermoPro aluminium styles will captivate you with choice stainless steel and glass embellishments. These doors will give your home its own individual flair. Enjoy the benefits of an exclusive appearance and excellent thermal insulation. With an aluminium door leaf and standard aluminium frame, you will have an entrance door that fulfils quality requirements in all respects.

### **TPA** 800

With 4 glazing squares.

Triple pane insulated glass, sand-blasted with clear squares and with clear laminated safety glass.

### **TPA** 900

With rounded glazing.

Triple pane insulated glass, sand-blasted with clear horizontal stripes and clear laminated safety glass

Triple pane insulated glass (46 mm) provides an excellent thermal insulation value of 1.1 W/m $^2$  K (k-value). A flush-fitting appearance on the interior and exterior, as well as a stainless steel glazing frame, underscore the door's overall harmonious appearance.