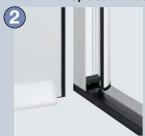

High thermal insulation thanks to a door leaf that is 46 mm thick and infilled with CFC-free PU rigid foam.

A double seal with additional brush seal at the bottom protects against bad weather.

Standard 5-point locking gives you a feeling of security.