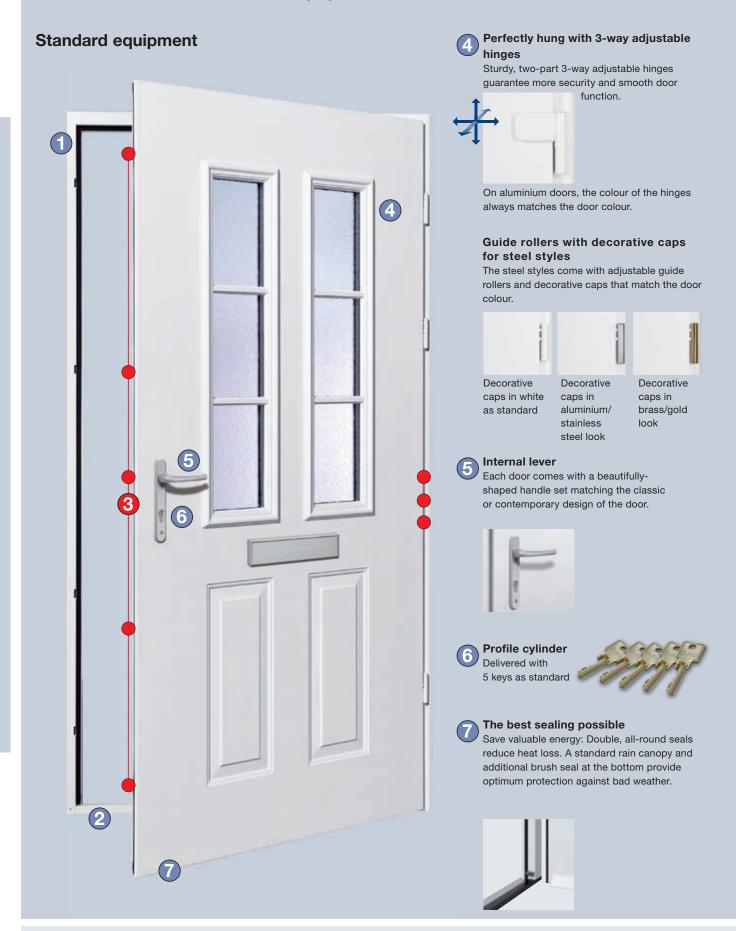

## Fully equipped as standard

Brand quality will win you over in every respect

ThermoPro doors are available with the frame, threshold and locking variants shown here. All doors are ideally suited for use as a side entrance door, while an aluminium door leaf and frame is recommended for your home entrance, as it offers the best thermal insulation. You can choose between an inexpensive steel door leaf or an aluminium door leaf for a more exclusive appearance and the best thermal insulation.

### High thermal insulation

Nowadays, people try to save energy everywhere in their homes and ThermoPro doors also play their part. With a 46-mm thick door leaf completely filled with CFC-free rigid foam, these doors provide excellent thermal insulation with a k-value of up to 1.1 W/m² K. Reducing your energy bills!

### The best sealing possible

Double seals on all four sides with additional corner seals near the bottom provide extra protection against bad weather. Heat loss is kept to a minimum.

### 8-point security

Because you and your family want to feel safe at home, all ThermoPro doors are equipped with multiple-point locking as standard for extra security.

A beautifully-shaped, standard 38-2 exterior handle optimally blends in with the aluminium door styles.

The door can be adjusted precisely, making it easy to open and close, with elegant, three-way adjustable hinges in the door colour.