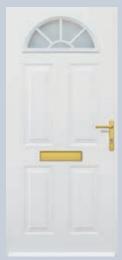

## Enjoy your home

Entrance doors with proven Hörmann quality

Hörmann's steel and aluminium ThermoPro doors come in a wide range of styles. Thanks to standard multiple-point locking, these inexpensive doors give you a feeling of security, save energy through excellent thermal insulation and gives a stylish appearance to your home.

### Without visible leaf frame

Hörmann's ThermoPro entrance doors have an exclusive appearance. A beautifully-shaped smooth door leaf made of steel or aluminium, without a visible leaf frame, simply looks good.

## Fully equipped as standard

Brand quality will win you over in every respect

ThermoPro doors are available with the frame, threshold and locking variants shown here. All doors are ideally suited for use as a side entrance door, while an aluminium door leaf and frame is recommended for your home entrance, as it offers the best thermal insulation. You can choose between an inexpensive steel door leaf or an aluminium door leaf for a more exclusive appearance and the best thermal insulation.