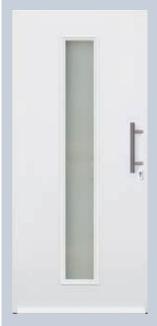

### **TPA 700**

With continuous glazing.

Triple pane insulated glass, sand-blasted with clear horizontal stripes and clear laminated safety glass

### **TPA** 900

With rounded glazing.

Triple pane insulated glass, sand-blasted with clear horizontal stripes and clear laminated safety glass

Triple pane insulated glass (46 mm) provides an excellent thermal insulation value of 1.1 W/m $^2$  K (k-value). A flush-fitting appearance on the interior and exterior, as well as a stainless steel glazing frame, underscore the door's overall harmonious appearance.