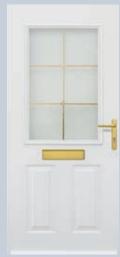

### Straightforward and convincing

These three steel styles feature modern accents, come with or without glazing and always have a straightforward appearance. The following also applies to these door styles: they create a harmonic appearance along with a Hörmann garage door. All this will make your home look very special.

### **TPS 030**

With 4 glazing squares.

Double pane insulated glass,

Mastercarré and clear laminated
safety glass.

Mastercarré glazing with double insulated glazing (24 mm) offers high thermal insulation. A modern, harmonious door appearance is created with a round-style plastic glazing frame.