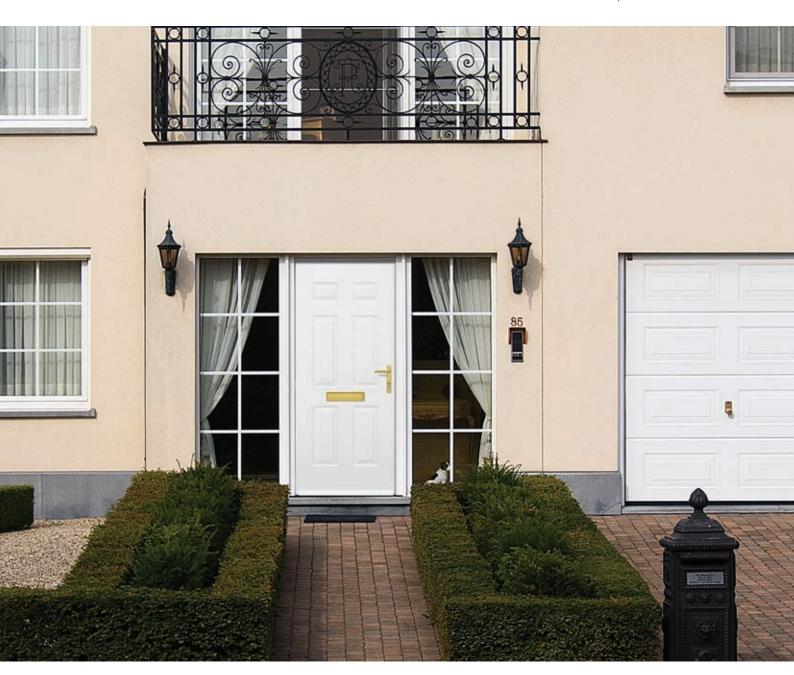

## Enjoy your home

Entrance doors with proven Hörmann quality

Hörmann's steel and aluminium ThermoPro doors come in a wide range of styles. Thanks to standard multiple-point locking, these inexpensive doors give you a feeling of security, save energy through excellent thermal insulation and gives a stylish appearance to your home.

### Without visible leaf frame

Hörmann's ThermoPro entrance doors have an exclusive appearance. A beautifully-shaped smooth door leaf made of steel or aluminium, without a visible leaf frame, simply looks good.