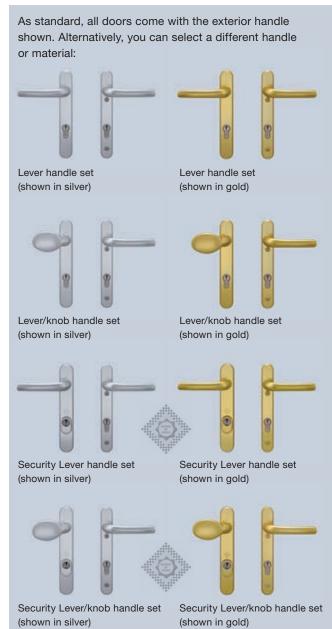

## A beautiful handle and letter slot accents the door

### Select your desired handle

Letter plate (shown in silver)

Letter plate (shown in gold)