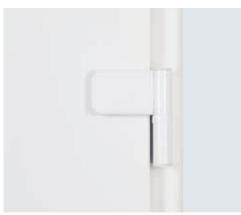

A beautifully-shaped, standard 38-2 exterior handle optimally blends in with the aluminium door styles.

The door can be adjusted precisely, making it easy to open and close, with elegant, three-way adjustable hinges in the door colour.

As standard, the exterior of the door is equipped with an stainless steel handle 14-2: a perfect combination in terms of shape and material.

The door can be adjusted precisely, making it easy to open and close, with streamlined, three-way adjustable hinges.

The door is equipped as standard with a gold or silver exterior handle for a classic overall appearance.

The door can be adjusted precisely, making it easy to open and close, with streamlined, three-way adjustable hinges.