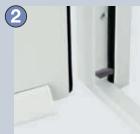

### Steel threshold

The 20-mm high steel threshold results in a stable and secure exterior door.

### Aluminium/plastic threshold

The door has a 20-mm high threshold with thermal break to prevent heat from escaping near the floor.