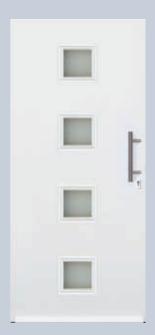

### **TPA** 800

With 4 glazing squares.

Triple pane insulated glass, sand-blasted with clear squares and with clear laminated safety glass.

### **TPA** 900

With rounded glazing.

Triple pane insulated glass, sand-blasted with clear horizontal stripes and clear laminated safety glass

Triple pane insulated glass (46 mm) provides an excellent thermal insulation value of 1.1 W/m $^2$  K (k-value). A flush-fitting appearance on the interior and exterior, as well as a stainless steel glazing frame, underscore the door's overall harmonious appearance.