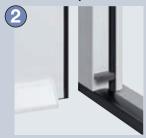

### Steel frame

The robust steel frame is an inexpensive solution for side entrances that do not require high thermal insulation.

### **Timber frame**

Select this inexpensive entrance door variant: A timber frame provides good thermal insulation and the surface is painted to match the door leaf.

### **Aluminium frame**

This choice provides you with the best thermal insulation for your entrance door. In addition, an aluminium frame with thermal break and roundstyle design gives

your door an extremely exclusive appearance.