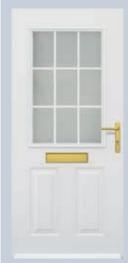

### **TPA 700**

With continuous glazing.

Triple pane insulated glass, sand-blasted with clear horizontal stripes and clear laminated safety glass

### **TPA** 900

With rounded glazing.

Triple pane insulated glass, sand-blasted with clear horizontal stripes and clear laminated safety glass

Triple pane insulated glass (46 mm) provides an excellent thermal insulation value of 1.1 W/m $^2$  K (k-value). A flush-fitting appearance on the interior and exterior, as well as a stainless steel glazing frame, underscore the door's overall harmonious appearance.