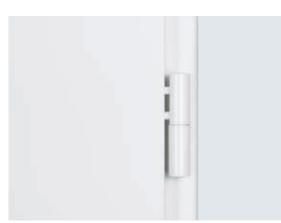

A beautifully-shaped, standard 38-2 exterior handle optimally blends in with the aluminium door styles.

The door can be adjusted precisely, making it easy to open and close, with elegant, three-way adjustable hinges in the door colour.

As standard, the exterior of the door is equipped with an stainless steel handle 14-2: a perfect combination in terms of shape and material.

The door can be adjusted precisely, making it easy to open and close, with streamlined, three-way adjustable hinges.

The door is equipped as standard with a gold or silver exterior handle for a classic overall appearance.

The door can be adjusted precisely, making it easy to open and close, with streamlined, three-way adjustable hinges.