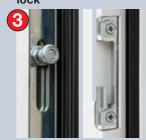

## 8-point locking with a mushroom bolt lock

A feeling of security for you and your family: Four adjustable roller pivots and the deadbolt close the door reliably and press the door leaf firmly against

the frame. A further advantage: 3 additional security bolts on the hinge side make it practically impossible to force the door open.