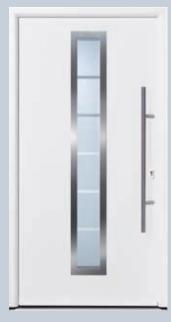

### **TPA 700**

With continuous glazing.

Triple pane insulated glass, sand-blasted with clear horizontal stripes and clear laminated safety glass

### **TPA** 900

With rounded glazing.

Triple pane insulated glass, sand-blasted with clear horizontal stripes and clear laminated safety glass

Triple pane insulated glass (46 mm) provides an excellent thermal insulation value of 1.1 W/m $^2$  K (k-value). A flush-fitting appearance on the interior and exterior, as well as a stainless steel glazing frame, underscore the door's overall harmonious appearance.