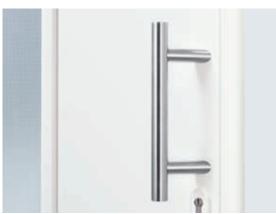

A beautifully-shaped, standard 38-2 exterior handle optimally blends in with the aluminium door styles.

The door can be adjusted precisely, making it easy to open and close, with elegant, three-way adjustable hinges in the door colour.

As standard, the exterior of the door is equipped with an stainless steel handle 14-2: a perfect combination in terms of shape and material.

The door can be adjusted precisely, making it easy to open and close, with streamlined, three-way adjustable hinges.

The door is equipped as standard with a gold or silver exterior handle for a classic overall appearance.

The door can be adjusted precisely, making it easy to open and close, with streamlined, three-way adjustable hinges.