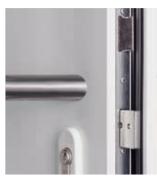

## 8-point locking with a mushroom bolt lock

A feeling of security for you and your family: Four adjustable roller pivots and the deadbolt close the door reliably and press the door leaf firmly against

the frame. A further advantage: 3 additional security bolts on the hinge side make it practically impossible to force the door open.