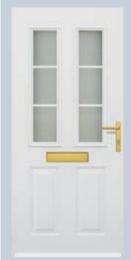

## Modern design: Aluminium styles

With exclusive details

Our ThermoPro aluminium styles will captivate you with choice stainless steel and glass embellishments. These doors will give your home its own individual flair. Enjoy the benefits of an exclusive appearance and excellent thermal insulation. With an aluminium door leaf and standard aluminium frame, you will have an entrance door that fulfils quality requirements in all respects.

### **TPA 700**

With continuous glazing.

Triple pane insulated glass, sand-blasted with clear horizontal stripes and clear laminated safety glass

### **TPA** 800

With 4 glazing squares.

Triple pane insulated glass, sand-blasted with clear squares and with clear laminated safety glass.

### **TPA** 900

With rounded glazing.

Triple pane insulated glass, sand-blasted with clear horizontal stripes and clear laminated safety glass

Triple pane insulated glass (46 mm) provides an excellent thermal insulation value of 1.1 W/m $^2$  K (k-value). A flush-fitting appearance on the interior and exterior, as well as a stainless steel glazing frame, underscore the door's overall harmonious appearance.