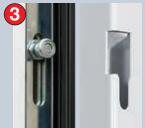

## 8-point locking with a mushroom bolt lock

A feeling of security for you and your family: Four adjustable roller pivots and the deadbolt close the door reliably and press the door leaf firmly against

the frame. A further advantage: 3 additional security bolts on the hinge side make it practically impossible to force the door open.