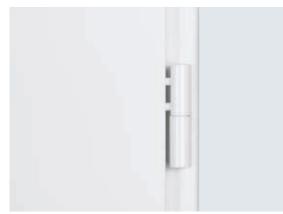

A beautifully-shaped, standard 38-2 exterior handle optimally blends in with the aluminium door styles.

The door can be adjusted precisely, making it easy to open and close, with elegant, three-way adjustable hinges in the door colour.

As standard, the exterior of the door is equipped with an stainless steel handle 14-2: a perfect combination in terms of shape and material.

The door can be adjusted precisely, making it easy to open and close, with streamlined, three-way adjustable hinges.

The door is equipped as standard with a gold or silver exterior handle for a classic overall appearance.

The door can be adjusted precisely, making it easy to open and close, with streamlined, three-way adjustable hinges.