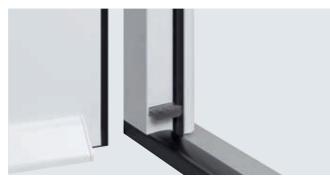

### Steel threshold

The 20-mm high steel threshold results in a stable and secure exterior door.

### Aluminium/plastic threshold

The door has a 20-mm high threshold with thermal break to prevent heat from escaping near the floor.