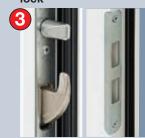

## 8-point locking with a pivoting bolt lock

This is the way to feel truly safe at home: 2 conical swing bolts engage with 2 additional security bolts and 1 deadbolt in the frame's lock plates and pull

the door shut tightly. Three further security bolts on the hinge side make it practically impossible to force the door open.