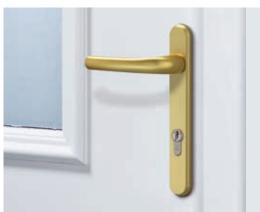

The door is equipped as standard with a gold or silver exterior handle for a classic overall appearance.

The door can be adjusted precisely, making it easy to open and close, with streamlined, three-way adjustable hinges.

### Select your desired handle

Letter plate (shown in silver)

Letter plate (shown in gold)