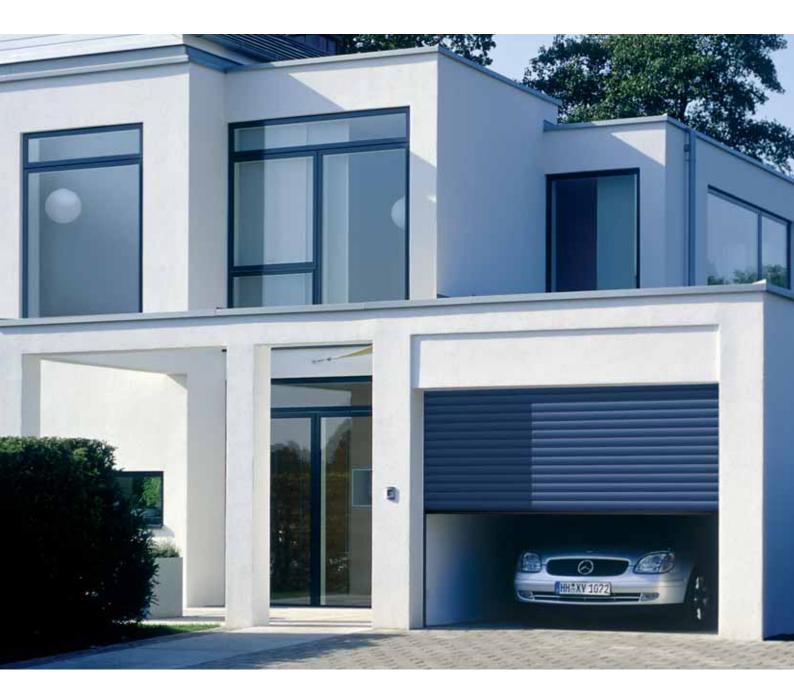

# **RollMatic Creates Space**

The automatic roller garage door from Hörmann

The RollMatic garage door from Hörmann provides plenty of space in front of and inside the garage. You can drive directly up to the door for parking and the ceiling area of the garage remains available. Made of high-quality corrosion-free aluminium, the RollMatic door is equipped with state-of-the-art Hörmann operator technology as standard.

# RollMatic: The innovative roller garage door with traditional Hörmann quality