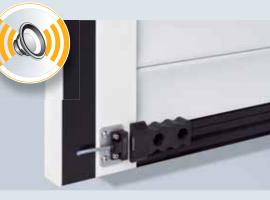

#### Acoustic alarm

To complement the mechanical arrestor kit, Hörmann optionally offers you an acoustic alarm. The shrill alarm sound of 110 db (A) effectively deters burglars.

#### Storm anchors as standard equipment

Hörmann roller garage doors can even stand up to large wind loads (up to class 5, see page 10). The storm anchors fitted as standard in the profile ends keep the door securely within its guides. An additional advantage is increased protection from burglary.

The built-in automatic safety cut-out secures the closing edge and immediately stops the door if there is an obstacle. This way an additional closing edge safety device can be omitted.

Emergency release via a pull cord as standard equipment - the door can be easily pushed open after actuation, no crank handle required.