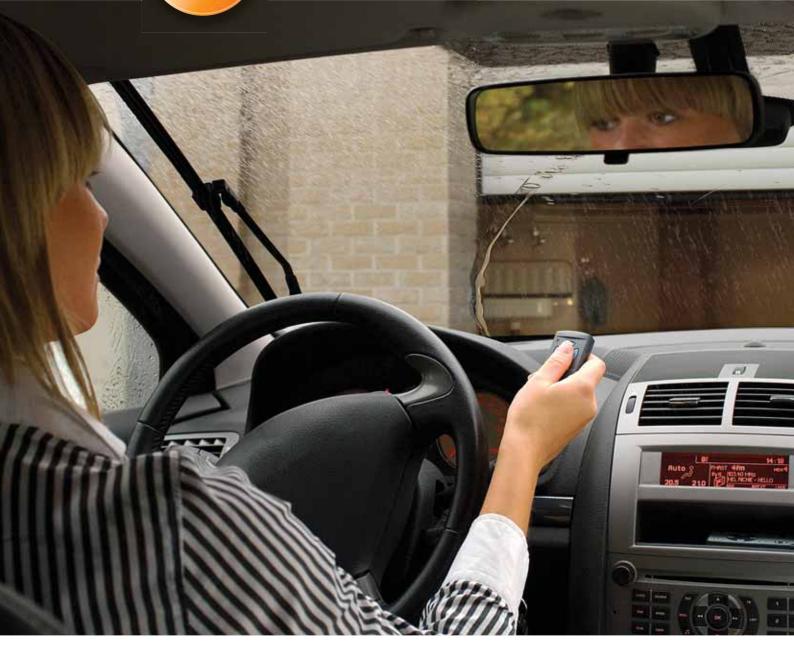

# Comfortable operation

Accessories for individual requirements

In line with the great variation of personal demands regarding safety and convenience, Hörmann offers a very diverse range of accessories. Anything is possible from mini hand transmitters to the integration into the electronic control system of domestic electrical devices. The intelligently matched programme offers the suitable solution for everyone. Hörmann quality with reliable and trusted technology.

# Easy to handle accessories with an exclusive design

Mini hand transmitter HSM 4 for four functions

Hand transmitter HSP 4

With button lock-out

for four functions,

including a key ring

// NEW

Hand transmitter HS 1 for one function, hand transmitter HS 4 (not shown) for four functions

Hand transmitter HSZ 1 for one function Hand transmitter HSZ 2 (not shown) for two functions

with button lock-out, also available with an aluminium look as HSD 2 A.

for two functions,

Micro hand transmitter

HSE 2 for two functions

Y

Hand transmitter HSD 2-C

High-gloss chrome-plated

reddot design award winner 2007

including a key ring

The HSZ hand transmitter is designed to fit unobtrusively into the car's cigarette lighter making it easily accessible and convenient to operate.