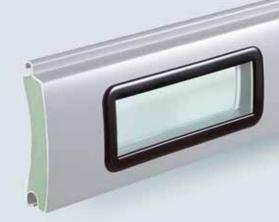

### **Glazing elements**

The glazing elements allow daylight to enter the garage. The synthetic panes are arranged across the entire profile width, their number is based on the respective width of the door. A maximum of ten profiles with glazing elements can be used for each door.