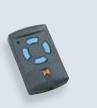

# Easy to handle accessories with an exclusive design

Mini hand transmitter HSM 4 for four functions

Hand transmitter HSP 4

With button lock-out

for four functions,

including a key ring

// NEW

Hand transmitter HS 1 for one function, hand transmitter HS 4 (not shown) for four functions