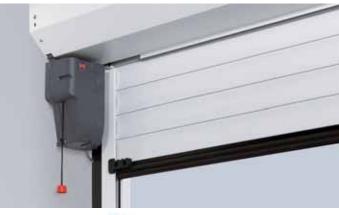

### Operator included as standard

The operator is located outside of the barrel casing for trouble-free maintenance. Start and stop of the RollMatic door are particularly soft and quiet. The spring compensation and reliable automatic cut-out render an additional closing edge safety device unnecessary. An internal push button and light are already integrated in the control housing.

#### Barrel casing as standard

The casing delivered as standard in Grey white (similar to RAL 9002) prevents reaching into the door barrel. In addition, it protects the curtain from damage and dirt when the door is open.

The easily accessible operator housing facilitates maintenance.

The control is complete and equipped with a push button and a light.