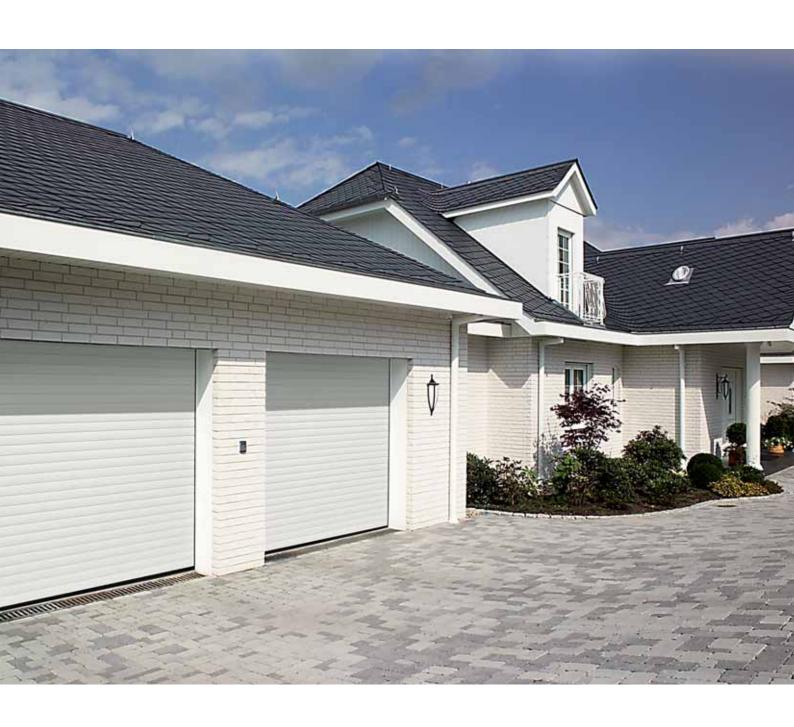

# Colour comes into play

Design options to suit every taste

RollMatic roller garage doors are available in select colours – to suit the facade style of the house. Based on your personal preference and the style of your home, you can choose from classic Traffic white, one of the popular preferred colours or stylish Decograin<sup>®</sup>.

#### You have a choice of seven colours.

RollMatic roller garage doors from Hörmann are delivered in Traffic white as standard, in addition there are six preferred colours available without a surcharge.