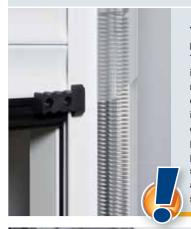

#### Storm anchors as standard equipment

Hörmann roller garage doors can even stand up to large wind loads (up to class 5, see page 10). The storm anchors fitted as standard in the profile ends keep the door securely within its guides. An additional advantage is increased protection from burglary.