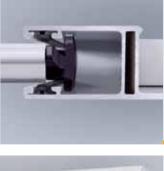

#### Tension Spring technology with patented multi-spring system

The dual springs and cables housed in the vertical track of the Hörmann roller garage door mean that the door cannot close suddenly if put into manual mode. Additionally the curtain will hold open in any desired position. The clear transparent cover provides an at-a-glance check of spring operation for convenience and shields the mechanism for safetv.

the shaft as well as the connection to the operator protect the RollMatic door from being pushed open forcefully from the outside. This substantially prevents burglary attempts. Of course, manual opening from the inside is possible in emergencies.