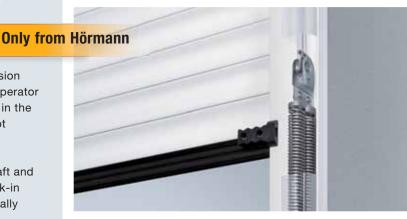

### Convincing technology

The door curtain is spring assisted using proven tension springs and dual cables for safety. This means the operator has less work to do and is easy to operate manually in the event of power failure. A separate crank handle is not required.

The special profile joining the door curtain to the shaft and the direct drive of the operator provides secure break-in resistance. Forced entry by lifting the door is practically impossible.

#### Tension Spring technology with patented multi-spring system

The dual springs and cables housed in the vertical track of the Hörmann roller garage door mean that the door cannot close suddenly if put into manual mode. Additionally the curtain will hold open in any desired position. The clear transparent cover provides an at-a-glance check of spring operation for convenience and shields the mechanism for safetv.

the shaft as well as the connection to the operator protect the RollMatic door from being pushed open forcefully from the outside. This substantially prevents burglary attempts. Of course, manual opening from the inside is possible in emergencies.