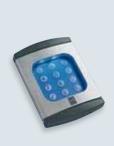

### Stationary comfortable control elements

Radio code switch FCT 10b for 10 functions, with illuminated buttons and weather-resistant membrane keypad

Radio finger-scan FFL 12 // NEW
for up to 12 individual fingerprints.
Programming of the fingerprints can
be done easily and directly on the finger-scan.