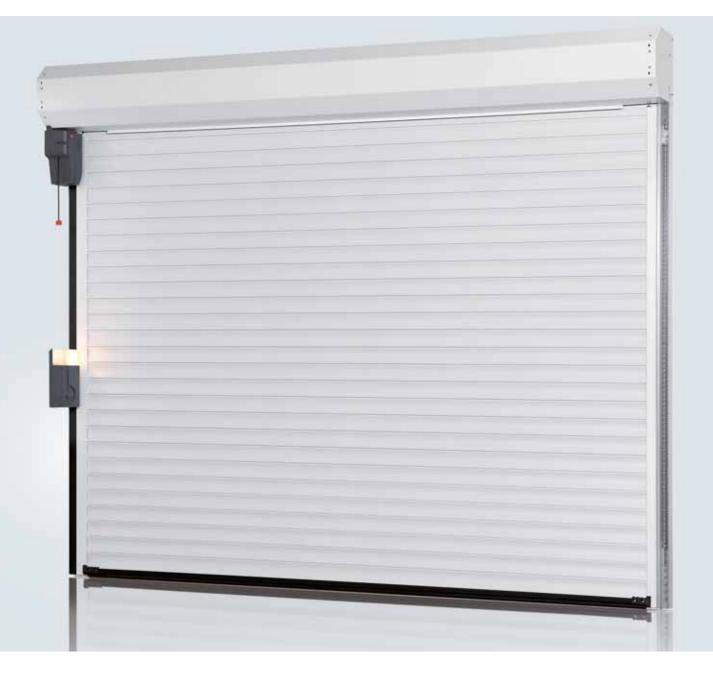

# **RollMatic Creates Space**

The automatic roller garage door from Hörmann

The RollMatic garage door from Hörmann provides plenty of space in front of and inside the garage. You can drive directly up to the door for parking and the ceiling area of the garage remains available. Made of high-quality corrosion-free aluminium, the RollMatic door is equipped with state-of-the-art Hörmann operator technology as standard.

# Technology plays the key role

Details perfectly matched to each other

The Hörmann RollMatic roller garage door simply offers you more – a stable construction, innovative technology, certified safety and highly convenient operation by the Hörmann operator included as standard.