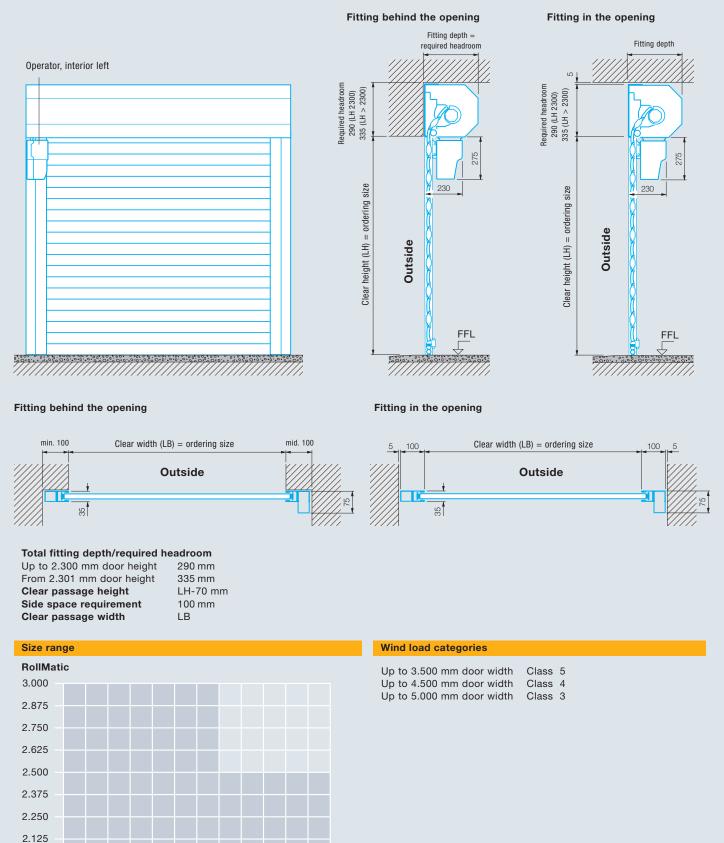

# **RollMatic**

Dimensions and fitting data

#### Space requirement

2.300 2.500

1.950

3.000

2.750

3.500

3.250

4.000

4.250

3.750

4.500

4.750 5.000

2.000 1.900

10