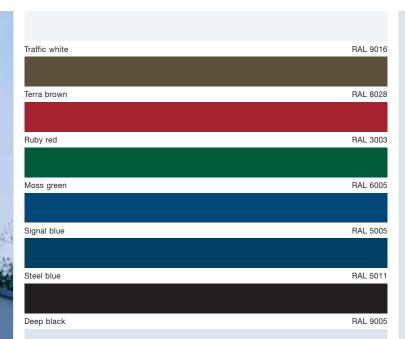

# Colour comes into play

Design options to suit every taste

RollMatic roller garage doors are available in select colours – to suit the facade style of the house. Based on your personal preference and the style of your home, you can choose from classic Traffic white, one of the popular preferred colours or stylish Decograin<sup>®</sup>.

#### You have a choice of seven colours.

RollMatic roller garage doors from Hörmann are delivered in Traffic white as standard, in addition there are six preferred colours available without a surcharge.