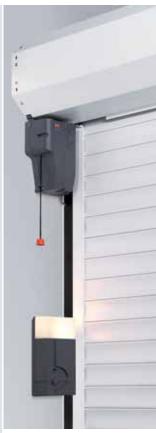

### Operator included as standard

The operator is located outside of the barrel casing for trouble-free maintenance. Start and stop of the RollMatic door are particularly soft and quiet. The spring compensation and reliable automatic cut-out render an additional closing edge safety device unnecessary. An internal push button and light are already integrated in the control housing.

#### Barrel casing as standard

The casing delivered as standard in Grey white (similar to RAL 9002) prevents reaching into the door barrel. In addition, it protects the curtain from damage and dirt when the door is open.

The built-in automatic safety cut-out secures the closing edge and immediately stops the door if there is an obstacle. This way an additional closing edge safety device can be omitted.

Emergency release via a pull cord as standard equipment - the door can be easily pushed open after actuation, no crank handle required.

The easily accessible operator housing facilitates maintenance.

The control is complete and equipped with a push button and a light.