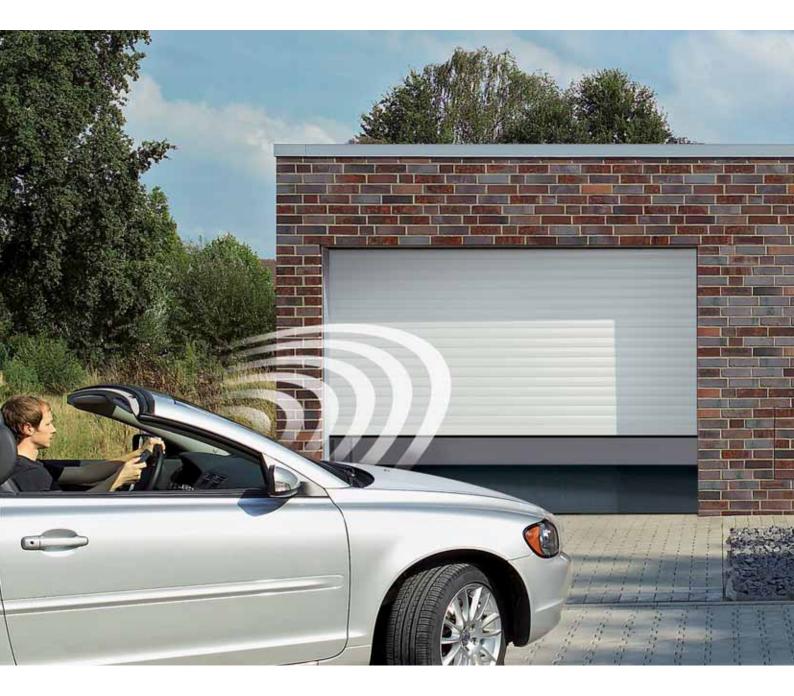

# RollMatic Roller Garage Door

More free space in the garage with innovative Hörmann technology

# **RollMatic Creates Space**

The automatic roller garage door from Hörmann

The RollMatic garage door from Hörmann provides plenty of space in front of and inside the garage. You can drive directly up to the door for parking and the ceiling area of the garage remains available. Made of high-quality corrosion-free aluminium, the RollMatic door is equipped with state-of-the-art Hörmann operator technology as standard.

# RollMatic: The innovative roller garage door with traditional Hörmann quality