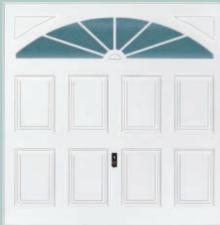

#### Series 2000 Steel doors

The steel door range consists of nine designs in a Traffic white finish (RAL 9016) and up to twenty sizes. Some of our designs are available in Terra brown finish (RAL 8028), more details available upon request.

#### www.thegaragedoorcentre.co.uk **Window options**

The Georgian design (2304) is available with windows as an optional extra for 7'0" x 7'0" and 14'0" x 7'0" sizes.

Decorative windows are available with crystal panes in these three designs: