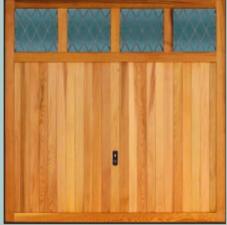

#### www.thegaragedoorcentre.co.uk **Window options**

The Georgian design (2304) is available with windows as an optional extra for 7'0" x 7'0" and 14'0" x 7'0" sizes.

Decorative windows are available with crystal panes in these three designs:

### Lead light designs for timber and GRP doors

Windows for timber doors

For the design 2019 Garage Light windows of tough durable perspex are used.

These are available either clear or stippled opaque and can be plain or with diamond or square simulated 'leaded light' appearance (please advise when ordering).

Diamond

Windows for GRP doors

For design 2041 Coniston, 2042 Windermere and 2043 Kielder windows are available in either plain, diamond or square design leading on either translucent or smoked perspex. 2040 Livingston is only available with Black perspex whilst the 2044 Stamford is available with all three options (please advise when ordering).