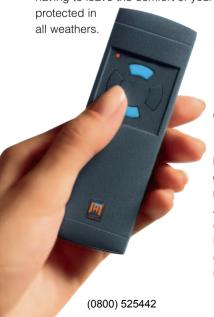

## A Hörmann garage door operator for increased safety and security

You simply press the button on the hand transmitter and your garage door opens by remote control. The operator light switches on automatically at the same time and stays on until you have left your car. So you can drive into your garage without having to leave the comfort of your car, safe at night and

#### Can be installed at any time It couldn't be easier!

it coulant be easier!