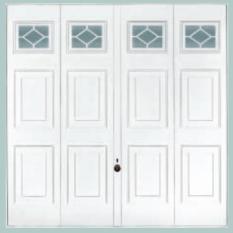

#### www.thegaragedoorcentre.co.uk **Window options**

The Georgian design (2304) is available with windows as an optional extra for 7'0" x 7'0" and 14'0" x 7'0" sizes.

Decorative windows are available with crystal panes in these three designs:

2104 Marquess

2404 Kingston

2504 Countess

2304 Georgian with windows

**2101** Ilkley