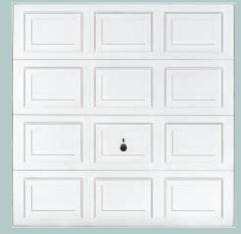

#### Series 2000 Steel doors

The steel door range consists of nine designs in a Traffic white finish (RAL 9016) and up to twenty sizes. Some of our designs are available in Terra brown finish (RAL 8028), more details available upon request.

(0800) 525442

Standard

Style 1

Style 2

2001 Vertical

2002 Horizontal

2003 Chevron

2004 Georgian