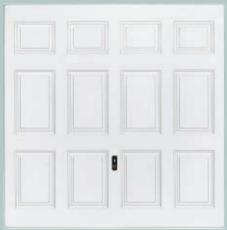

#### Series 2000 Steel doors

The steel door range consists of nine designs in a Traffic white finish (RAL 9016) and up to twenty sizes. Some of our designs are available in Terra brown finish (RAL 8028), more details available upon request.

(0800) 525442

Standard

Style 1

Style 2

2001 Vertical

2002 Horizontal

2003 Chevron

2004 Georgian