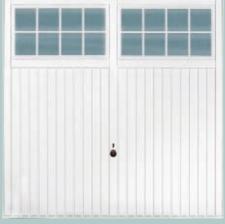

#### Series 2000 Steel doors

The steel door range consists of nine designs in a Traffic white finish (RAL 9016) and up to twenty sizes. Some of our designs are available in Terra brown finish (RAL 8028), more details available upon request.

(0800) 525442

Standard

Style 1

Style 2

2001 Vertical

2002 Horizontal

2003 Chevron

2004 Georgian