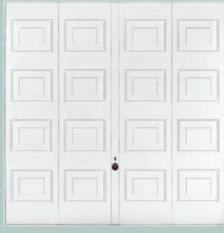

#### Series 2000 Steel doors

The steel door range consists of nine designs in a Traffic white finish (RAL 9016) and up to twenty sizes. Some of our designs are available in Terra brown finish (RAL 8028), more details available upon request.

(0800) 525442

Standard

Style 1

Style 2

2001 Vertical

2002 Horizontal

2003 Chevron

2004 Georgian